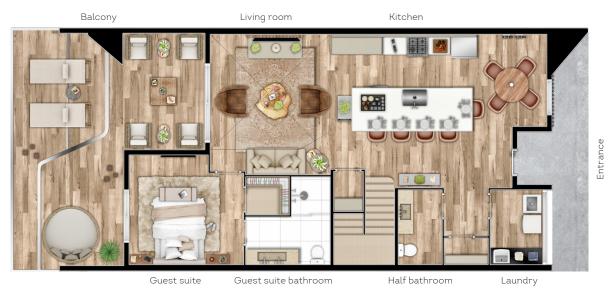

# **CAPRI - 4** suites houses

#### 4 bedrooms and 4.5 bathrooms

Total footage: 3,063 sqft (284.56 m2) Interior footage: 2,308 sqft (214.42 m2)

## 1st floor

Entrance