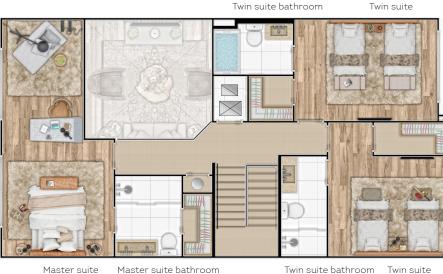

# **CAPRI - 4** suites houses

#### 4 bedrooms and 4.5 bathrooms

Total footage: 3,063 sqft (284.56 m2) Interior footage: 2,308 sqft (214.42 m2)

### 2<sup>nd</sup> floor

Metrics listed above are subject to change upon construction.

2021 - Magic Village by Pininfarina - All rights reserved. Proposed plans and images are merely illustrative and subject to change (in whole or partly) at any time without prior notice. The information and materials displayed on this marketing material, are solely intended to provide general information about proposed project by Magic Village 3, LLC.