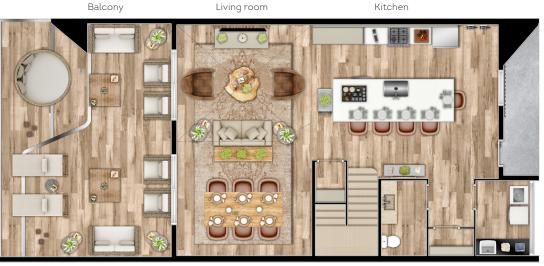

# **ROME - 3** suites houses

#### 3 bedrooms and 3.5 bathrooms

Total footage: 2,900 sqft (269.41 m2) Interior footage: 2,128 sqft (197.69 m2)

## 1<sup>st</sup> floor

Dinning room

Half bathroom

Laundry